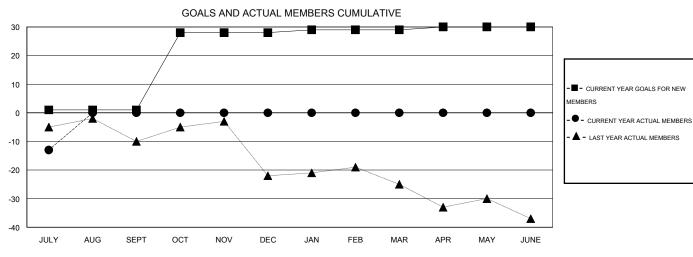

## LOCATION NEWFOUNDLAND-LABRADOR

GMT CA 2

|                       |                  | Clubs     |                  |                  |                       |                    | Members                             |                    |                  |
|-----------------------|------------------|-----------|------------------|------------------|-----------------------|--------------------|-------------------------------------|--------------------|------------------|
| RESULTS FOR 2016-2017 |                  |           |                  |                  | RESULTS FOR 2016-2017 |                    |                                     |                    |                  |
| QUARTER               | NEW CLUB<br>GOAL | NEW CLUBS | DROPPED<br>CLUBS | NET<br>GAIN/LOSS | QUARTER               | NEW MEMBER<br>GOAL | CHARTER AND<br>NEW MEMBERS<br>ADDED | DROPPED<br>MEMBERS | NET<br>GAIN/LOSS |
| JULY/AUG/SEPT         | 0                | 0         | 0                | 0                | JULY/AUG/SEPT         | 1                  | 6                                   | 19                 | -13              |
| OCT/NOV/DEC           | 1                | 0         | 0                | 0                | OCT/NOV/DEC           | 27                 | 0                                   | 0                  | 0                |
| JAN/FEB/MAR           | 0                | 0         | 0                | 0                | JAN/FEB/MAR           | 1                  | 0                                   | 0                  | 0                |
| APR/MAY/JUNE          | 0                | 0         | 0                | 0                | APR/MAY/JUNE          | 1                  | 0                                   | 0                  | 0                |